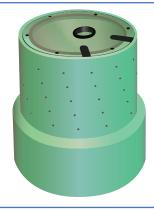

ECP Sump Basin – The ECP sump pump basin is the most efficient, safe and innovative sump design available. The ECP sump basin is molded from high strength, impact resistant polyethylene to provide years of service in collecting water from around foundations. The unique bell shape, of the ECP Sump Basin, not only makes sump pump systems more efficient, but also increases the life of basement drainage systems.