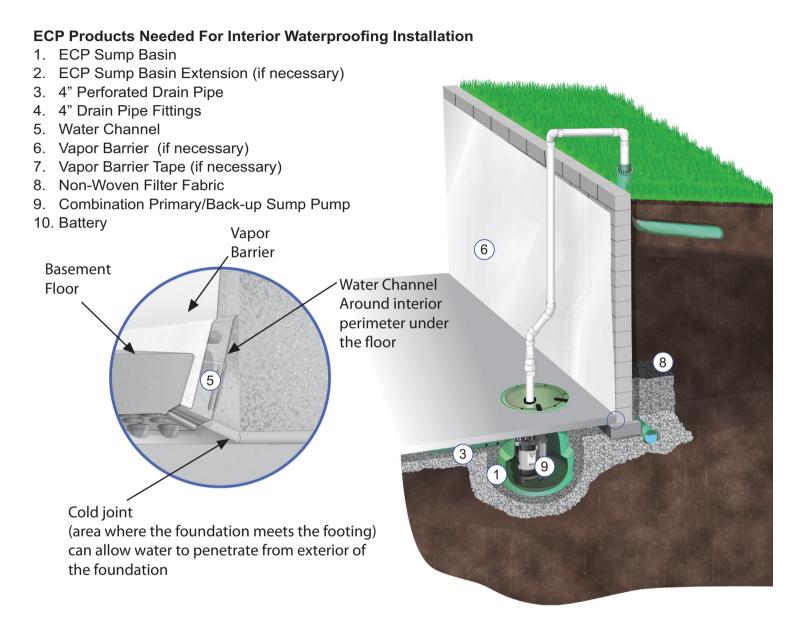

## ECP Interior Waterproofing System Keep your system sealed.

#### Related drainage products by ECP:

- Check valves
- Water sensor alarm
- Sump pump discharge freeze guard
- 4" solid drain pipe
- Pop-up emitters
- Catch basins
- EZ Flow gravel-free French drain system

ECP Water Channel – The ECP Water channel is an interior basement floor drainage system for new construction and retrofitting. Engineered to sit on top of the footing to create a pathway for water to flow from the wall and cold joint, across the footing and into the drain system. This unique design provides added strength to the channel to prevent collapsing and warping along the wall and creates a thermal break between the footing and slab.

ECP Sump Basin – The ECP sump pump basin is the most efficient, safe and innovative sump design available. The ECP sump basin is molded from high strength, impact resistant polyethylene to provide years of service in collecting water from around foundations. The unique bell shape, of the ECP Sump Basin, not only makes sump pump systems more efficient, but also increases the life of basement drainage systems.

ECP Sump Pumps - The ECP lineup of sump pumps include primary sumps from 1/3 to 1/2 horsepower that can pump up to 5,000 gallons per hour. Our battery backup sump pumps are the most energy efficient lineup of 12 volt backup sump pumps on the market, with high pumping capacities and infamous energy conservation.