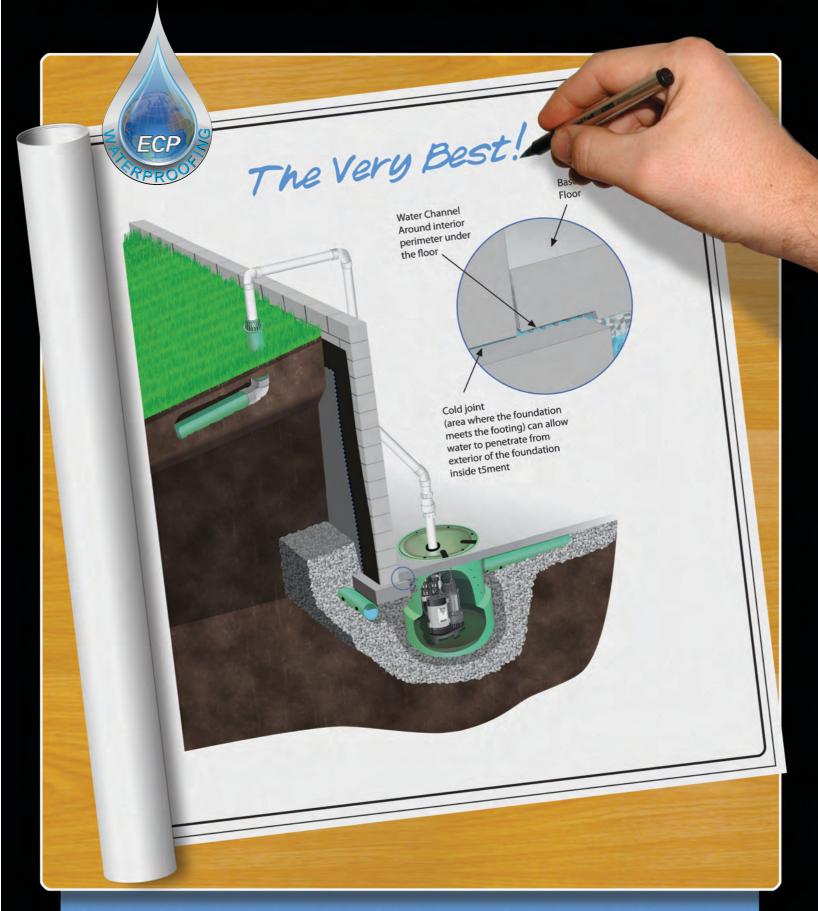

ECP Water Channel – The ECP Water channel is an interior basement floor drainage system for new construction and retrofitting. Engineered to sit on top of the footing to create a pathway for water to flow from the wall and cold joint, across the footing and into the drain system. This unique design provides added strength to the channel to prevent collapsing and warping along the wall and creates a thermal break between the footing and slab.

ECP Sump Basin – The ECP sump pump basin is the most efficient, safe and innovative sump design available. The ECP sump basin is molded from high strength, impact resistant polyethylene to provide years of service in collecting water from around foundations. The unique bell shape, of the ECP Sump Basin, not only makes sump pump systems more efficient, but also increases the life of basement drainage systems.

#### Hydrostatic Pressure Build-Up

Hydrostatic pressure on a basement will cause the water to find the path of least resistance into your basement causing flooding.

**Clogged or No Footing Drains** Having a working French drain piping system around the perimeter of the home is essential.

Footing drains is your home's way of controlling hydrostatic pressure. As always, proper installation techniques are the key to the lifespan of the system.