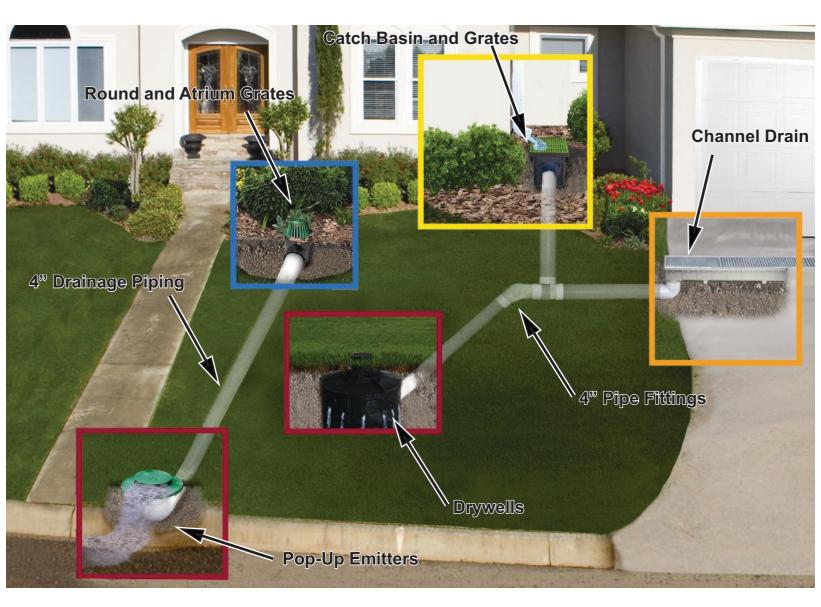

# ECP Surface Drainage Solutions Fix all of your problems.

#### Related exterior surface drainage products by ECP:

- · Sump pump discharge freeze guard
- 4" solid drain pipe
- · Pop-up emitters
- · Catch basins
- Downspout adapter
- Channel drain
- Dry-Well
- Strip Drain

#### Related drainage products by ECP:

- Check valves
- Water sensor alarm
- Sump pump discharge freeze guard
- 4" solid drain pipe
- Pop-up emitters
- Catch basins
- EZ Flow gravel-free French drain system

Catch Basins & Grates – Use our ECP catch basins and grates to protect property against water damage caused by excess rainwater or irrigation. Use to collect water from downspouts, planter areas, and land-scape sections.