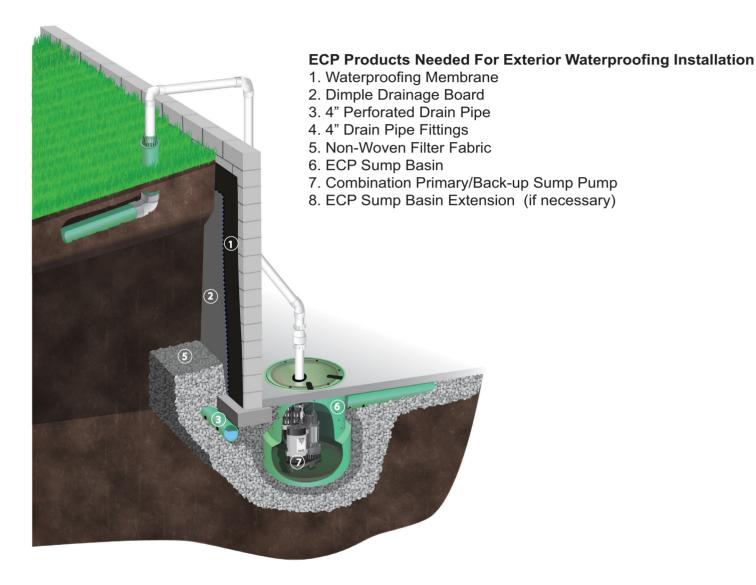

# ECP Exterior Waterproofing System The most effective way to waterproof your basement.

#### Related exterior surface drainage products by ECP:

- · Sump pump discharge freeze guard
- 4" solid drain pipe
- · Pop-up emitters
- · Catch basins
- Downspout adapter
- Channel drain
- Dry-Well
- Strip Drain

ECP Waterproofing Membrane – Combines the durability of asphalt with the elasticity of rubber to provide a long lasting barrier against water leaks. ECP Waterproofing Membrane is roller or spray applied to a foundation to stop water from entering the basement.

Dimple Drainage Board – Sheet Drains for single side drainage applications are prefabricated products that consist of a solid, formed, three dimensional core covered with a geo-textile filter fabric bonded to the dimple side of the core.

ECP Drain Pipe - The ECP 400 Series Drain Pipe is the industry leading rigid drainage system for use on interior and exterior foundation drains, curtain and landscape drains, retaining walls, crawlspace and any other sub-surface water management applications. This drainage system is strong, easy to use and environmentally friendly. The ECP 400 Series drainage system utilizes the time proven principals used in French Drain systems while eliminating the problems.