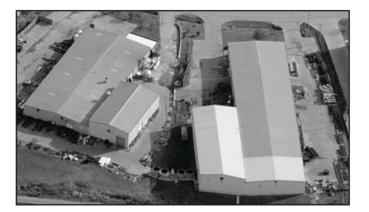

Our 95,000 square feet state of the art fabrication facility, with Robotic welding, CNC capabilities and certified welders, enable ECP to custom configure products to fit Engineer specific foundation repair projects. Whether you need a custom fabricated pier or a product directly from our vast inventory call ECP today and see how our Engineering department and staff can help you today.