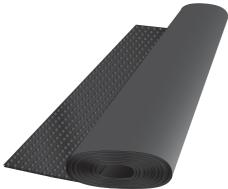

Dimple Drainage Board – Sheet Drains for single side drainage applications are prefabricated products that consist of a solid, formed, three dimensional core covered with a geo-textile filter fabric bonded to the dimple side of the core.