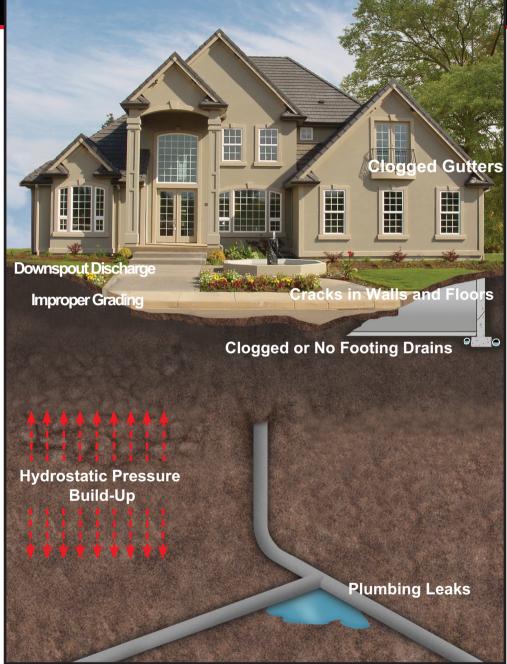

### **Causes of Water Problems** Why is it happening?

#### **Clogged Gutters**

The gutter system is the most important and effective way to keep your home dry. Keep the gutters free of leaves and debris to ensure water flow.

#### **Improper Grading**

The soil grading around the perimeter of home needs to have slope or fall away from the foundation. Areas not sloped properly need fill dirt to drain effectively.

#### **Downspout Discharge**

If downspouts don't effectively discharge water away from home (6-10 feet), they could be adding to the problem. A "recycling effect" can take place where downspout discharge runs toward the home and into your footing drain.

#### Hydrostatic Pressure Build-Up

Hydrostatic pressure on a basement will cause the water to find the path of least resistance into your basement causing flooding.

**Clogged or No Footing Drains** Having a working French drain piping system around the perimeter of the home is essential.

Footing drains is your home's way of controlling hydrostatic pressure. As always, proper installation techniques are the key to the lifespan of the system.

#### **Cracks in Walls and Floors**

Unfortunately, concrete will eventually crack and water will always find it. Cracks in walls and floors will allow water, which is under hydrostatic pressure, to enter.

#### Plumbing Leaks

Interior and exterior plumbing leaks are obviously a major contributor to water damage to a structure. Exterior leaks could be putting undo hydrostatic pressure on your basement.