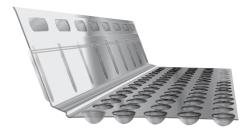

ECP Water Channel – The ECP Water channel is an interior basement floor drainage system for new construction and retrofitting. Engineered to sit on top of the footing to create a pathway for water to flow from the wall and cold joint, across the footing and into the drain system. This unique design provides added strength to the channel to prevent collapsing and warping along the wall and creates a thermal break between the footing and slab.