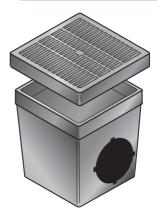

Catch Basins & Grates – Use our ECP catch basins and grates to protect property against water damage caused by excess rainwater or irrigation. Use to collect water from downspouts, planter areas, and land-scape sections.