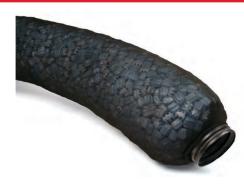

ECP Strip Drain – ECP Strip Drains are prefabricated drains that consist of a high-profile, perforated, three-dimensional core (6" high x 1" wide x 150' long) that is fully wrapped with a filter fabric.