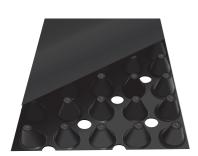

Dimple Drainage Board – Sheet Drains for single side drainage applications are prefabricated products that consist of a solid, formed, three dimensional core covered with a geo-textile filter fabric bonded to the dimple side of the core.