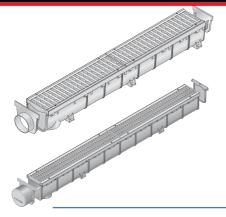

### ECP Waterproofing Products "The very best"

Channel Drain – The ECP Channel Drain is a lightweight drain system with interlocking joints, so connections are made quickly and easily. The modular design offers flexibility as each 40" section of channel can be snapped together for longer runs or divided down to lengths as short as 4" for smaller, interlocking sections.