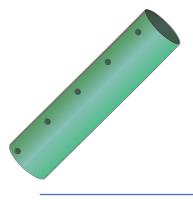

ECP Drain Pipe - The ECP 400 Series Drain Pipe is the industry leading rigid drainage system for use on interior and exterior foundation drains, curtain and landscape drains, retaining walls, crawlspace and any other sub-surface water management applications. This drainage system is strong, easy to use and environmentally friendly. The ECP 400 Series drainage system utilizes the time proven principals used in French Drain systems while eliminating the problems.