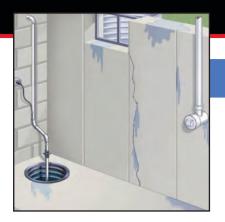

# ECP Exterior Waterproofing System The most effective way to waterproof your basement.

#### **Cracks in Walls and Floors**

Unfortunately, concrete will eventually crack and water will always find it. Cracks in walls and floors will allow water, which is under hydrostatic pressure, to enter.