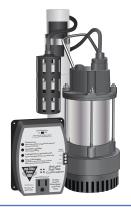

ECP Sump Pumps - The ECP lineup of sump pumps include primary sumps from 1/3 to 1/2 horsepower that can pump up to 5,000 gallons per hour. Our battery backup sump pumps are the most energy efficient lineup of 12 volt backup sump pumps on the market, with high pumping capacities and infamous energy conservation.